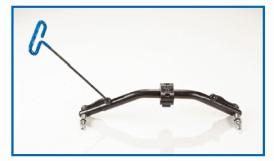

Adjust the position of the Wheelchair Clamps if needed to ensure the Pins lift out easily.

Adjustment of Cross Tube screws

The Clamps are shown fully rotated to the forward position.