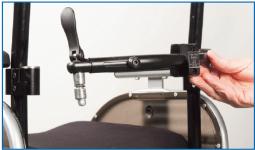

#### Depth Adjustment

Rotate the Wheelchair Clamps on the wheelchair canes to adjust the depth of the Back. The Cross Tubes will telescope. Tighten the Cross Tube adjustment screws to set the width.

Test the Pin release by releasing the levers and lifting the hardware off the wheelchair.