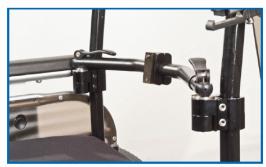

Adjust the position of the Wheelchair Clamps if needed to ensure the Pins lift out easily.

Adjustment of Cross Tube screws

The Clamps are shown fully rotated to the forward position.