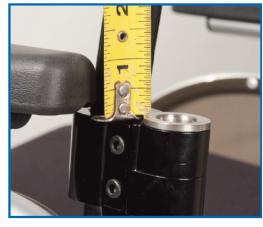

#### Attaching Wheelchair Clamps

Place one Wheelchair Clamp at about the midpoint of the wheelchair cane. Lightly tighten the Clamp screws using the 4mm hex key.

Set the height of one Clamp, insert the Pin and swing the Cross Tube over to set the height of the other Clamp.